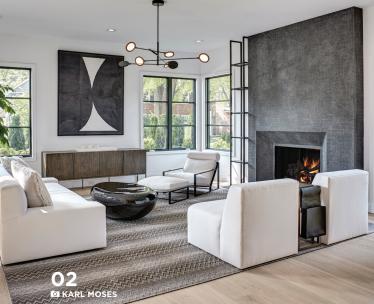

### **CONTEMPORARY LIVING ROOM/GREAT ROOM**

### **MERIEN DAKA DESIGN GROUP**

Talk about drama! You're welcomed into the great room by two custom 10-foot-tall metal panel dividers. The fireplace reaches all the way up with marble; three steps on the sides create depth. A border around the fireplace wall forges a focal point, while antique mirror glass tiles with beautifully detailed corner rosettes soften the heavy, dark fireplace. A combination of textures, materials, and patterns tie this space together.

02 OLIVER MAX INC. with HM HOMES

**03** ANN-MARIE ANTON FOR IT'S PERSONAL DESIGN with VOGUE FURNITURE