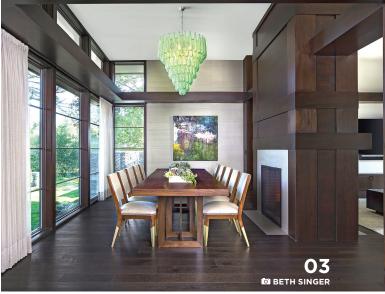

### **CONTEMPORARY DINING ROOM**

# Judge's Insights

Bold patterns, rich textures, and metallic materials come together so well to create this eclectic and ethereal dining room by Merien Daka Design Group. — Judge Kayla Cooper

## **MERIEN DAKA DESIGN GROUP**

This dining room is worth talking about! Grass cloth wallcovering adds texture and depth, while bold patterns on the host and hostess chair and rug create excitement. Floor-to-ceiling and wall-to-wall sheer draperies soften the bold patterns. A found art piece ties everything together with its hues of mauve (from the grass cloth wallcovering) and green (to complement the velvet side chairs). A touch of gold provides balance.

**02** RL CONCETTI

**13** VANBROUCK | LUXE HOMES with OLIVER MAX INC.