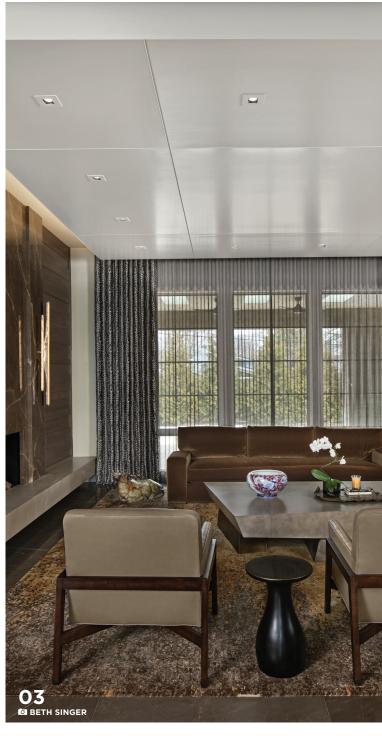

### **CONTEMPORARY LIVING ROOM/GREAT ROOM**

### **MERIEN DAKA DESIGN GROUP**

Talk about drama! You're welcomed into the great room by two custom 10-foot-tall metal panel dividers. The fireplace reaches all the way up with marble; three steps on the sides create depth. A border around the fireplace wall forges a focal point, while antique mirror glass tiles with beautifully detailed corner rosettes soften the heavy, dark fireplace. A combination of textures, materials, and patterns tie this space together.