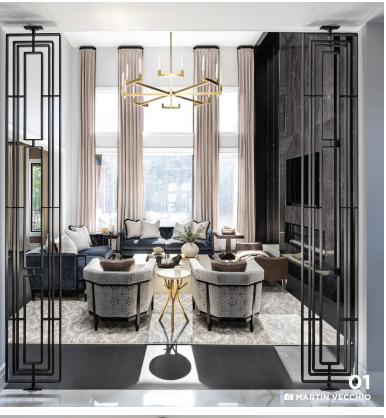

### **CONTEMPORARY LIVING ROOM/GREAT ROOM**

### **MERIEN DAKA DESIGN GROUP**

Talk about drama! You're welcomed into the great room by two custom 10-foot-tall metal panel dividers. The fireplace reaches all the way up with marble; three steps on the sides create depth. A border around the fireplace wall forges a focal point, while antique mirror glass tiles with beautifully detailed corner rosettes soften the heavy, dark fireplace. A combination of textures, materials, and patterns tie this space together.

02 OLIVER MAX INC. with HM HOMES

**03** ANN-MARIE ANTON FOR IT'S PERSONAL DESIGN with VOGUE FURNITURE