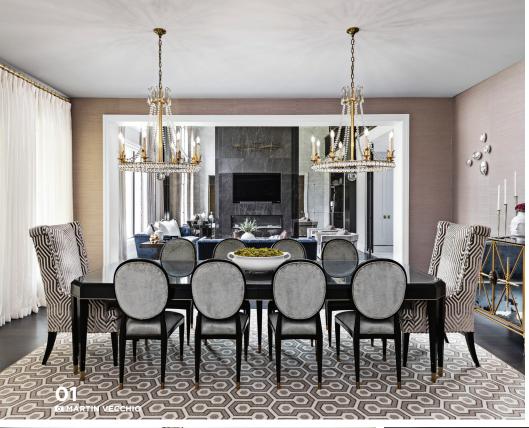

### **CONTEMPORARY DINING ROOM**

# Judge's Insights

Bold patterns, rich textures, and metallic materials come together so well to create this eclectic and ethereal dining room by Merien Daka Design Group. — Judge Kayla Cooper

## **MERIEN DAKA DESIGN GROUP**

This dining room is worth talking about! Grass cloth wallcovering adds texture and depth, while bold patterns on the host and hostess chair and rug create excitement. Floor-to-ceiling and wall-to-wall sheer draperies soften the bold patterns. A found art piece ties everything together with its hues of mauve (from the grass cloth wallcovering) and green (to complement the velvet side chairs). A touch of gold provides balance.

**02** RL CONCETTI

**13** VANBROUCK | LUXE HOMES with OLIVER MAX INC.