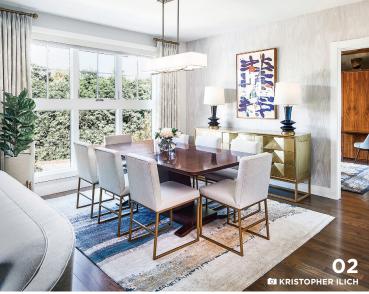

### **CONTEMPORARY DINING ROOM**

# Judge's Insights

Bold patterns, rich textures, and metallic materials come together so well to create this eclectic and ethereal dining room by Merien Daka Design Group. — Judge Kayla Cooper

## **MERIEN DAKA DESIGN GROUP**

This dining room is worth talking about! Grass cloth wallcovering adds texture and depth, while bold patterns on the host and hostess chair and rug create excitement. Floor-to-ceiling and wall-to-wall sheer draperies soften the bold patterns. A found art piece ties everything together with its hues of mauve (from the grass cloth wallcovering) and green (to complement the velvet side chairs). A touch of gold provides balance.

**02** RL CONCETTI

**13** VANBROUCK | LUXE HOMES with OLIVER MAX INC.